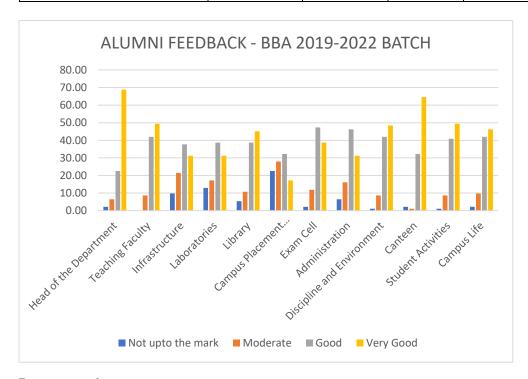

### **Department - BBA**

|                                | Not upto<br>the mark | Moderate | Good  | Very<br>Good |     |
|--------------------------------|----------------------|----------|-------|--------------|-----|
| <b>Head of the Department</b>  | 2.15                 | 6.45     | 22.58 | 68.82        | 100 |
| <b>Teaching Faculty</b>        | 0.00                 | 8.60     | 41.94 | 49.46        | 100 |
| Infrastructure                 | 9.68                 | 21.51    | 37.63 | 31.18        | 100 |
| Laboratories                   | 12.90                | 17.20    | 38.71 | 31.18        | 100 |
| Library                        | 5.38                 | 10.75    | 38.71 | 45.16        | 100 |
| Campus Placement Opportunities | 22.58                | 27.96    | 32.26 | 17.20        | 100 |
| Exam Cell                      | 2.15                 | 11.83    | 47.31 | 38.71        | 100 |
| Administration                 | 6.45                 | 16.13    | 46.24 | 31.18        | 100 |
| Discipline and Environment     | 1.08                 | 8.60     | 41.94 | 48.39        | 100 |
| Canteen                        | 2.15                 | 1.08     | 32.26 | 64.52        | 100 |
| <b>Student Activities</b>      | 1.08                 | 8.60     | 40.86 | 49.46        | 100 |
| Campus Life                    | 2.15                 | 9.68     | 41.94 | 46.24        | 100 |

### **Interpretation**:

The Alumni of BBA Department have given very good feedback to Head of the Department and Canteen contributing to 68% and 64% respectively. 40% above students has been given very good feedback to Teaching faculty, Library, Discipline and Environment, student activities and Campus Life.