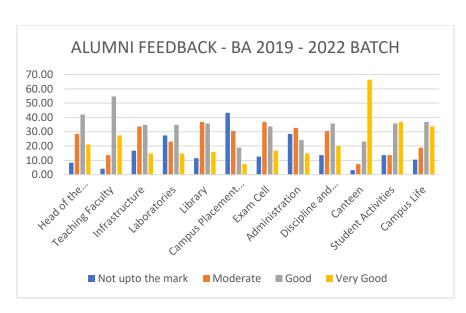

### **Department - BA**

|                                | Not upto<br>the<br>mark | Moderate | Good  | Very<br>Good |     |
|--------------------------------|-------------------------|----------|-------|--------------|-----|
| Head of the<br>Department      | 8.42                    | 28.42    | 42.11 | 21.05        | 100 |
| Teaching Faculty               | 4.21                    | 13.68    | 54.74 | 27.37        | 100 |
| Infrastructure                 | 16.84                   | 33.68    | 34.74 | 14.74        | 100 |
| Laboratories                   | 27.37                   | 23.16    | 34.74 | 14.74        | 100 |
| Library                        | 11.58                   | 36.84    | 35.79 | 15.79        | 100 |
| Campus Placement Opportunities | 43.16                   | 30.53    | 18.95 | 7.37         | 100 |
| Exam Cell                      | 12.63                   | 36.84    | 33.68 | 16.84        | 100 |
| Administration                 | 28.42                   | 32.63    | 24.21 | 14.74        | 100 |
| Discipline and Environment     | 13.68                   | 30.53    | 35.79 | 20.00        | 100 |
| Canteen                        | 3.16                    | 7.37     | 23.16 | 66.32        | 100 |
| <b>Student Activities</b>      | 13.68                   | 13.68    | 35.79 | 36.84        | 100 |
| Campus Life                    | 10.53                   | 18.95    | 36.84 | 33.68        | 100 |

### **Interpretation**:

The Alumni of BA Department have given very good feedback to Student activities and Canteen contributing to 36% and 66% respectively. 20% above students has been given very good feedback to Head of the Department, Teaching faculty and Discipline and Environment