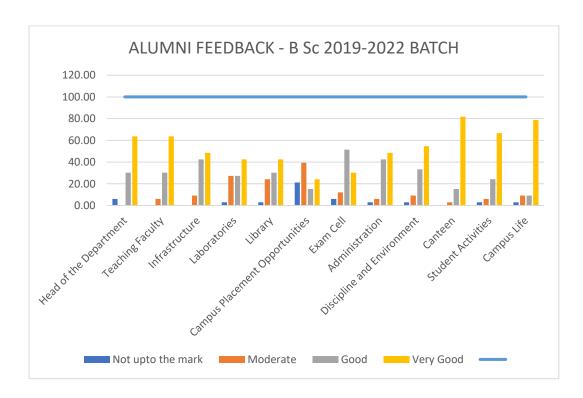

### <u>Department – B. Sc</u>

|                            | Not upto |          |       | Very  |        |
|----------------------------|----------|----------|-------|-------|--------|
|                            | the mark | Moderate | Good  | Good  |        |
| Head of the Department     | 6.06     | 0.00     | 30.30 | 63.64 | 100.00 |
| Teaching Faculty           | 0.00     | 6.06     | 30.30 | 63.64 | 100.00 |
| Infrastructure             | 0.00     | 9.09     | 42.42 | 48.48 | 100.00 |
| Laboratories               | 3.03     | 27.27    | 27.27 | 42.42 | 100.00 |
| Library                    | 3.03     | 24.24    | 30.30 | 42.42 | 100.00 |
| <b>Campus</b> Placement    |          |          |       |       |        |
| Opportunities              | 21.21    | 39.39    | 15.15 | 24.24 | 100.00 |
| Exam Cell                  | 6.06     | 12.12    | 51.52 | 30.30 | 100.00 |
| Administration             | 3.03     | 6.06     | 42.42 | 48.48 | 100.00 |
| Discipline and Environment | 3.03     | 9.09     | 33.33 | 54.55 | 100.00 |
| Canteen                    | 0.00     | 3.03     | 15.15 | 81.82 | 100.00 |
| <b>Student Activities</b>  | 3.03     | 6.06     | 24.24 | 66.67 | 100.00 |
| Campus Life                | 3.03     | 9.09     | 9.09  | 78.79 | 100.00 |

### **Interpretation**:

The Alumni of B Sc Department have given very good feedback to campus life and Canteen contributing to 81% and 78% respectively. 60% and above students has been given very good feedback to Head of Department, teaching Faculty and student activities. 50% and above students have responded to Discipline and Environment as very good.