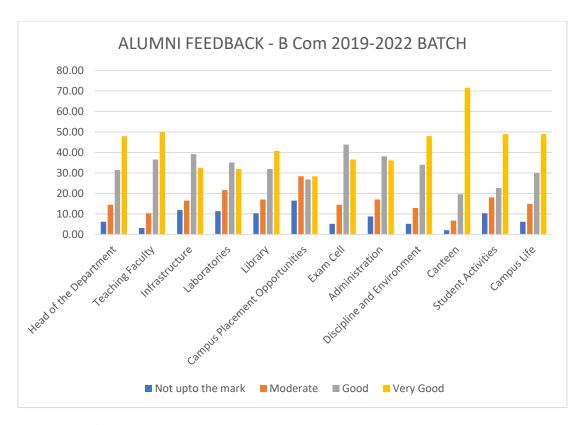

# Department - B Com

|                               | Not upto |          |       | Very  |        |
|-------------------------------|----------|----------|-------|-------|--------|
|                               | the mark | Moderate | Good  | Good  |        |
|                               |          |          |       |       |        |
| <b>Head of the Department</b> | 6.19     | 14.43    | 31.44 | 47.94 | 100.00 |
|                               |          |          |       |       |        |
| <b>Teaching Faculty</b>       | 3.09     | 10.31    | 36.60 | 50.00 | 100.00 |
| Infrastructure                | 11.86    | 16.49    | 39.18 | 32.47 | 100.00 |
| Laboratories                  | 11.34    | 21.65    | 35.05 | 31.96 | 100.00 |
| Library                       | 10.31    | 17.01    | 31.96 | 40.72 | 100.00 |
|                               |          |          |       |       |        |
| Campus Placement              |          |          |       |       |        |
| Opportunities                 | 16.49    | 28.35    | 26.80 | 28.35 | 100.00 |
| Exam Cell                     | 5.15     | 14.43    | 43.81 | 36.60 | 100.00 |
| Administration                | 8.76     | 17.01    | 38.14 | 36.08 | 100.00 |
| <b>Discipline</b> and         |          |          |       |       |        |
| Environment                   | 5.15     | 12.89    | 34.02 | 47.94 | 100.00 |
| Canteen                       | 2.06     | 6.70     | 19.59 | 71.65 | 100.00 |
|                               |          |          |       |       |        |
| <b>Student Activities</b>     | 10.31    | 18.04    | 22.68 | 48.97 | 100.00 |
| Campus Life                   | 6.19     | 14.95    | 29.90 | 48.97 | 100.00 |

### **Interpretation**:

The Alumni of B Com Department have given very good feedback to Canteen contributing to 71%. 40% and above students has been given very good feedback to Teaching faculty, Head of Department, Library, Discipline and Environment, student activities and Campus Life.