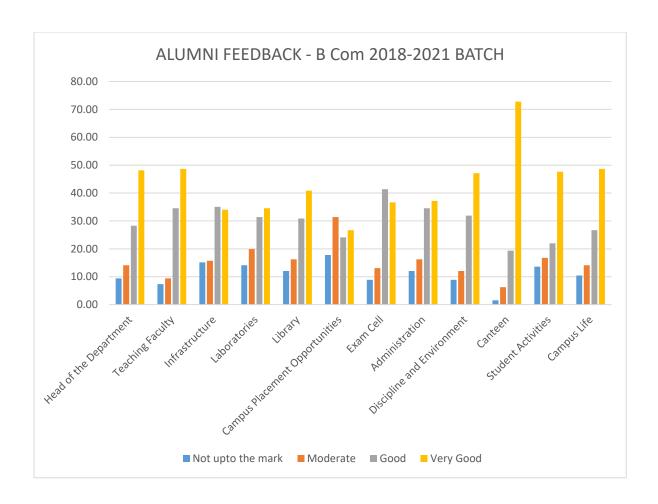

# Department - B COM

|                               | Not up to |          |       |           |
|-------------------------------|-----------|----------|-------|-----------|
|                               | the mark  | Moderate | Good  | Very Good |
|                               | (%)       | (%)      | (%)   | (%)       |
| <b>Head of the Department</b> | 9.42      | 14.14    | 28.27 | 48.17     |
| <b>Teaching Faculty</b>       | 7.33      | 9.42     | 34.55 | 48.69     |
| Infrastructure                | 15.18     | 15.71    | 35.08 | 34.03     |
| Laboratories                  | 14.14     | 19.90    | 31.41 | 34.55     |
| Library                       | 12.04     | 16.23    | 30.89 | 40.84     |
| <b>Campus</b> Placement       |           |          |       |           |
| Opportunities                 | 17.80     | 31.41    | 24.08 | 26.70     |
| Exam Cell                     | 8.90      | 13.09    | 41.36 | 36.65     |
| Administration                | 12.04     | 16.23    | 34.55 | 37.17     |
| <b>Discipline</b> and         |           |          |       |           |
| Environment                   | 8.90      | 12.04    | 31.94 | 47.12     |
| Canteen                       | 1.57      | 6.28     | 19.37 | 72.77     |
| <b>Student Activities</b>     | 13.61     | 16.75    | 21.99 | 47.64     |
| Campus Life                   | 10.47     | 14.14    | 26.70 | 48.69     |

# **Interpretation**:

The Alumni of B Com Department have given very good feedback to Canteen contributing to 72%. 40% and above students has been given very good feedback to Teaching faculty, Head of Department, Discipline and Environment, student activities and Campus Life.