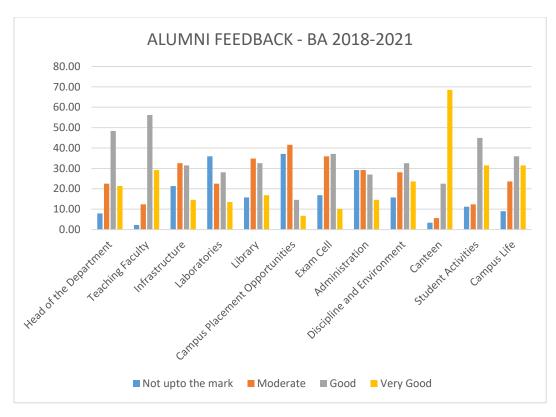

### **Department - BA**

|                           | Not upto |          |       | Very  |     |
|---------------------------|----------|----------|-------|-------|-----|
|                           | the mark | Moderate | Good  | Good  |     |
| Head of the               |          |          |       |       |     |
| Department                | 7.87     | 22.47    | 48.31 | 21.35 | 100 |
| <b>Teaching Faculty</b>   | 2.25     | 12.36    | 56.18 | 29.21 | 100 |
| Infrastructure            | 21.35    | 32.58    | 31.46 | 14.61 | 100 |
| Laboratories              | 35.96    | 22.47    | 28.09 | 13.48 | 100 |
| Library                   | 15.73    | 34.83    | 32.58 | 16.85 | 100 |
| Campus Placement          |          |          |       |       |     |
| Opportunities             | 37.08    | 41.57    | 14.61 | 6.74  | 100 |
| Exam Cell                 | 16.85    | 35.96    | 37.08 | 10.11 | 100 |
| Administration            | 29.21    | 29.21    | 26.97 | 14.61 | 100 |
| <b>Discipline</b> and     |          |          |       |       |     |
| Environment               | 15.73    | 28.09    | 32.58 | 23.60 | 100 |
| Canteen                   | 3.37     | 5.62     | 22.47 | 68.54 | 100 |
| <b>Student Activities</b> | 11.24    | 12.36    | 44.94 | 31.46 | 100 |
| Campus Life               | 8.99     | 23.60    | 35.96 | 31.46 | 100 |

# **Interpretation**:

The Alumni of BA Department have given very good feedback Canteen responded by 68%. 30% above students has been given very good feedback to Student Activities and Campus life.