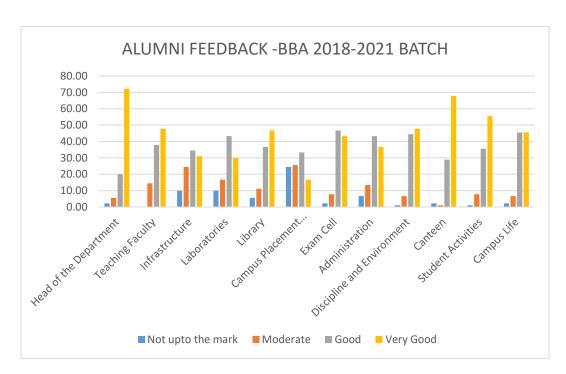

### $\underline{Department-BBA}$

|                                   | Not upto |          |       | Very  |     |
|-----------------------------------|----------|----------|-------|-------|-----|
|                                   | the mark | Moderate | Good  | Good  |     |
| Head of the Department            | 2.22     | 5.56     | 20.00 | 72.22 | 100 |
| <b>Teaching Faculty</b>           | 0.00     | 14.44    | 37.78 | 47.78 | 100 |
| Infrastructure                    | 10.00    | 24.44    | 34.44 | 31.11 | 100 |
| Laboratories                      | 10.00    | 16.67    | 43.33 | 30.00 | 100 |
| Library                           | 5.56     | 11.11    | 36.67 | 46.67 | 100 |
| Campus Placement<br>Opportunities | 24.44    | 25.56    | 33.33 | 16.67 | 100 |
| Exam Cell                         | 2.22     | 7.78     | 46.67 | 43.33 | 100 |
| Administration                    | 6.67     | 13.33    | 43.33 | 36.67 | 100 |
| Discipline and Environment        | 1.11     | 6.67     | 44.44 | 47.78 | 100 |
| Canteen                           | 2.22     | 1.11     | 28.89 | 67.78 | 100 |
| <b>Student Activities</b>         | 1.11     | 7.78     | 35.56 | 55.56 | 100 |
| <b>Campus Life</b>                | 2.22     | 6.67     | 45.56 | 45.56 | 100 |

### **Interpretation**:

The Alumni of BBA Department have given very good feedback to Head of the Department and Canteen which is responded by 72% and 67% respectively. 50% above students has been given very good feedback to student activities.