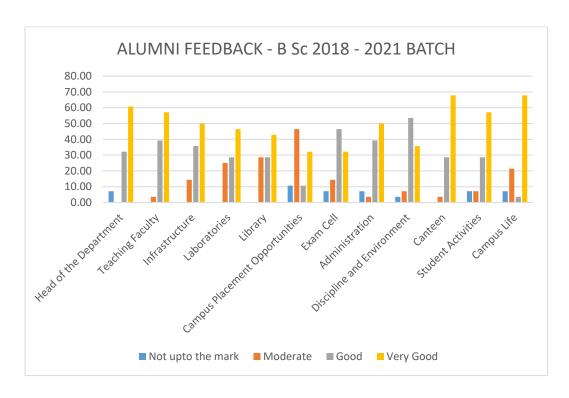

### <u>Department – B. Sc</u>

|                           | Not upto |          |       | Very  |        |
|---------------------------|----------|----------|-------|-------|--------|
|                           | the mark | Moderate | Good  | Good  |        |
| Head of the               |          |          |       |       |        |
| Department                | 7.14     | 0.00     | 32.14 | 60.71 | 100.00 |
| Teaching Faculty          | 0.00     | 3.57     | 39.29 | 57.14 | 100.00 |
| Infrastructure            | 0.00     | 14.29    | 35.71 | 50.00 | 100.00 |
| Laboratories              | 0.00     | 25.00    | 28.57 | 46.43 | 100.00 |
| Library                   | 0.00     | 28.57    | 28.57 | 42.86 | 100.00 |
| <b>Campus</b> Placement   |          |          |       |       |        |
| Opportunities             | 10.71    | 46.43    | 10.71 | 32.14 | 100.00 |
| Exam Cell                 | 7.14     | 14.29    | 46.43 | 32.14 | 100.00 |
| Administration            | 7.14     | 3.57     | 39.29 | 50.00 | 100.00 |
| <b>Discipline</b> and     |          |          |       |       |        |
| Environment               | 3.57     | 7.14     | 53.57 | 35.71 | 100.00 |
| Canteen                   | 0.00     | 3.57     | 28.57 | 67.86 | 100.00 |
| <b>Student Activities</b> | 7.14     | 7.14     | 28.57 | 57.14 | 100.00 |
| Campus Life               | 7.14     | 21.43    | 3.57  | 67.86 | 100.00 |

# **Interpretation**:

The Alumni of BSC Department have given very good feedback to campus life and Canteen which is responded by 67%. 50% and above students has been given very good feedback to Head of Department, teaching Faculty, infrastructure, administration and student activities.