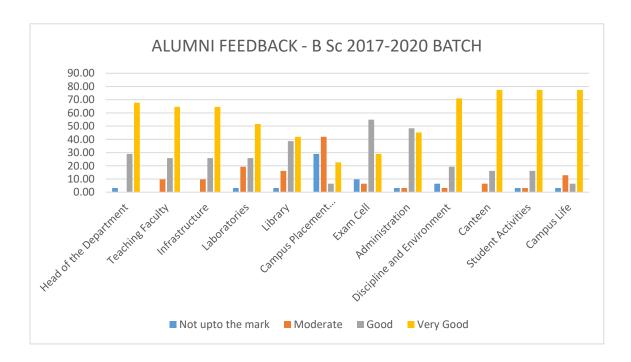

#### <u>Department – B.Sc</u>

|                               | Not upto the mark | Moderate | Good  | Very Good |        |
|-------------------------------|-------------------|----------|-------|-----------|--------|
| <b>Head of the Department</b> | 3.23              | 0.00     | 29.03 | 67.74     | 100.00 |
| <b>Teaching Faculty</b>       | 0.00              | 9.68     | 25.81 | 64.52     | 100.00 |
| Infrastructure                | 0.00              | 9.68     | 25.81 | 64.52     | 100.00 |
| Laboratories                  | 3.23              | 19.35    | 25.81 | 51.61     | 100.00 |
| Library                       | 3.23              | 16.13    | 38.71 | 41.94     | 100.00 |
| <b>Campus Placement</b>       |                   |          |       |           |        |
| Opportunities                 | 29.03             | 41.94    | 6.45  | 22.58     | 100.00 |
| Exam Cell                     | 9.68              | 6.45     | 54.84 | 29.03     | 100.00 |
| Administration                | 3.23              | 3.23     | 48.39 | 45.16     | 100.00 |
| Discipline and                |                   |          |       |           |        |
| Environment                   | 6.45              | 3.23     | 19.35 | 70.97     | 100.00 |
| Canteen                       | 0.00              | 6.45     | 16.13 | 77.42     | 100.00 |
| <b>Student Activities</b>     | 3.23              | 3.23     | 16.13 | 77.42     | 100.00 |
| Campus Life                   | 3.23              | 12.90    | 6.45  | 77.42     | 100.00 |

## **Interpretation**:

The Alumni of B. Sc Department have given very good feedback to campus life and Canteen which is responded by 77.42% and above students has been given very good feedback to Head of Department, teaching Faculty, infrastructure, administration and student activities.