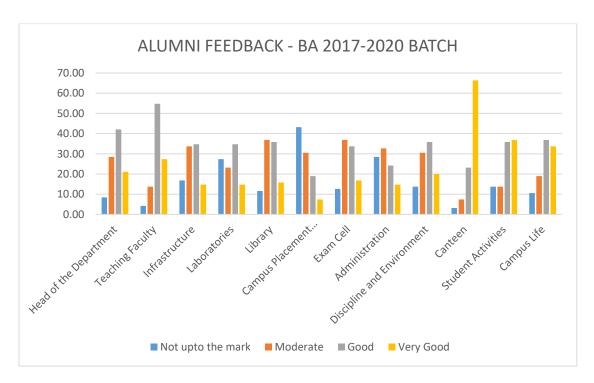

#### **Department - BA**

|                           | Not upto the mark | Moderate | Good  | Very<br>Good |     |
|---------------------------|-------------------|----------|-------|--------------|-----|
| Head of the Department    | 8.42              | 28.42    | 42.11 | 21.05        | 100 |
| Teaching Faculty          | 4.21              | 13.68    | 54.74 | 27.37        | 100 |
| Infrastructure            | 16.84             | 33.68    | 34.74 | 14.74        | 100 |
| Laboratories              | 27.37             | 23.16    | 34.74 | 14.74        | 100 |
| Library                   | 11.58             | 36.84    | 35.79 | 15.79        | 100 |
| Campus Placement          |                   |          |       |              |     |
| Opportunities             | 43.16             | 30.53    | 18.95 | 7.37         | 100 |
| Exam Cell                 | 12.63             | 36.84    | 33.68 | 16.84        | 100 |
| Administration            | 28.42             | 32.63    | 24.21 | 14.74        | 100 |
| Discipline and            |                   |          |       |              |     |
| Environment               | 13.68             | 30.53    | 35.79 | 20.00        | 100 |
| Canteen                   | 3.16              | 7.37     | 23.16 | 66.32        | 100 |
| <b>Student Activities</b> | 13.68             | 13.68    | 35.79 | 36.84        | 100 |
| Campus Life               | 10.53             | 18.95    | 36.84 | 33.68        | 100 |

## **Interpretation**:

The Alumni of BA Department have given very good feedback Canteen responded by 66%. 30% above students have been given very good feedback to Student Activities and Campus life.