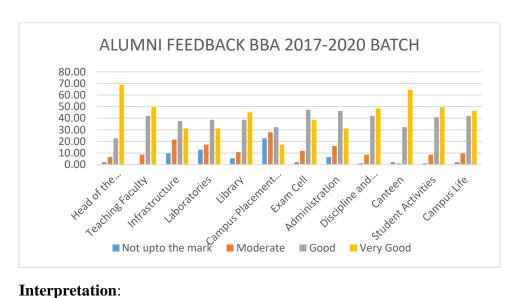

#### **Department - BBA**

|                               | Not upto<br>the mark | Moderate | Good  | Very<br>Good |     |
|-------------------------------|----------------------|----------|-------|--------------|-----|
|                               |                      |          |       |              |     |
| <b>Head of the Department</b> | 2.15                 | 6.45     | 22.58 | 68.82        | 100 |
|                               |                      |          |       |              |     |
| <b>Teaching Faculty</b>       | 0.00                 | 8.60     | 41.94 | 49.46        | 100 |
| Infrastructure                | 9.68                 | 21.51    | 37.63 | 31.18        | 100 |
| Laboratories                  | 12.90                | 17.20    | 38.71 | 31.18        | 100 |
| Library                       | 5.38                 | 10.75    | 38.71 | 45.16        | 100 |
|                               |                      |          |       |              |     |
| <b>Campus</b> Placement       |                      |          |       |              |     |
| Opportunities                 | 22.58                | 27.96    | 32.26 | 17.20        | 100 |
| Exam Cell                     | 2.15                 | 11.83    | 47.31 | 38.71        | 100 |
| Administration                | 6.45                 | 16.13    | 46.24 | 31.18        | 100 |
| <b>Discipline</b> and         |                      |          |       |              |     |
| Environment                   | 1.08                 | 8.60     | 41.94 | 48.39        | 100 |
| Canteen                       | 2.15                 | 1.08     | 32.26 | 64.52        | 100 |
|                               |                      |          |       |              |     |
| <b>Student Activities</b>     | 1.08                 | 8.60     | 40.86 | 49.46        | 100 |
| Campus Life                   | 2.15                 | 9.68     | 41.94 | 46.24        | 100 |

## **Interpretation**:

The Alumni of BBA Department have given very good feedback to Head of the Department and Canteen which is responded by 69% and 64% respectively. 50% above students have been given very good feedback to student activities.