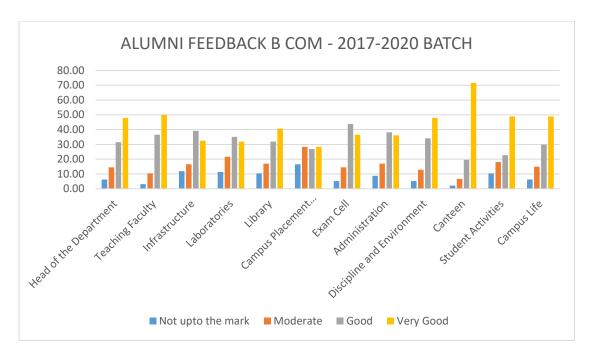

# Department - B. Com

|                               | Not upto the |          |       | Very  |        |
|-------------------------------|--------------|----------|-------|-------|--------|
|                               | mark         | Moderate | Good  | Good  |        |
|                               |              |          |       |       |        |
| <b>Head of the Department</b> | 6.19         | 14.43    | 31.44 | 47.94 | 100.00 |
|                               |              |          |       |       |        |
| <b>Teaching Faculty</b>       | 3.09         | 10.31    | 36.60 | 50.00 | 100.00 |
| Infrastructure                | 11.86        | 16.49    | 39.18 | 32.47 | 100.00 |
| Laboratories                  | 11.34        | 21.65    | 35.05 | 31.96 | 100.00 |
| Library                       | 10.31        | 17.01    | 31.96 | 40.72 | 100.00 |
|                               |              |          |       |       |        |
| <b>Campus</b> Placement       |              |          |       |       |        |
| Opportunities                 | 16.49        | 28.35    | 26.80 | 28.35 | 100.00 |
| Exam Cell                     | 5.15         | 14.43    | 43.81 | 36.60 | 100.00 |
| Administration                | 8.76         | 17.01    | 38.14 | 36.08 | 100.00 |
| <b>Discipline</b> and         |              |          |       |       |        |
| Environment                   | 5.15         | 12.89    | 34.02 | 47.94 | 100.00 |
| Canteen                       | 2.06         | 6.70     | 19.59 | 71.65 | 100.00 |
|                               |              |          |       |       |        |
| <b>Student Activities</b>     | 10.31        | 18.04    | 22.68 | 48.97 | 100.00 |
| Campus Life                   | 6.19         | 14.95    | 29.90 | 48.97 | 100.00 |

## **Interpretation**:

The Alumni of B Com Department have given very good feedback to Canteen contributing to 72%. 40% and above students has been given very good feedback to Teaching faculty, Head of Department, Discipline and Environment, student activities and Campus Life.