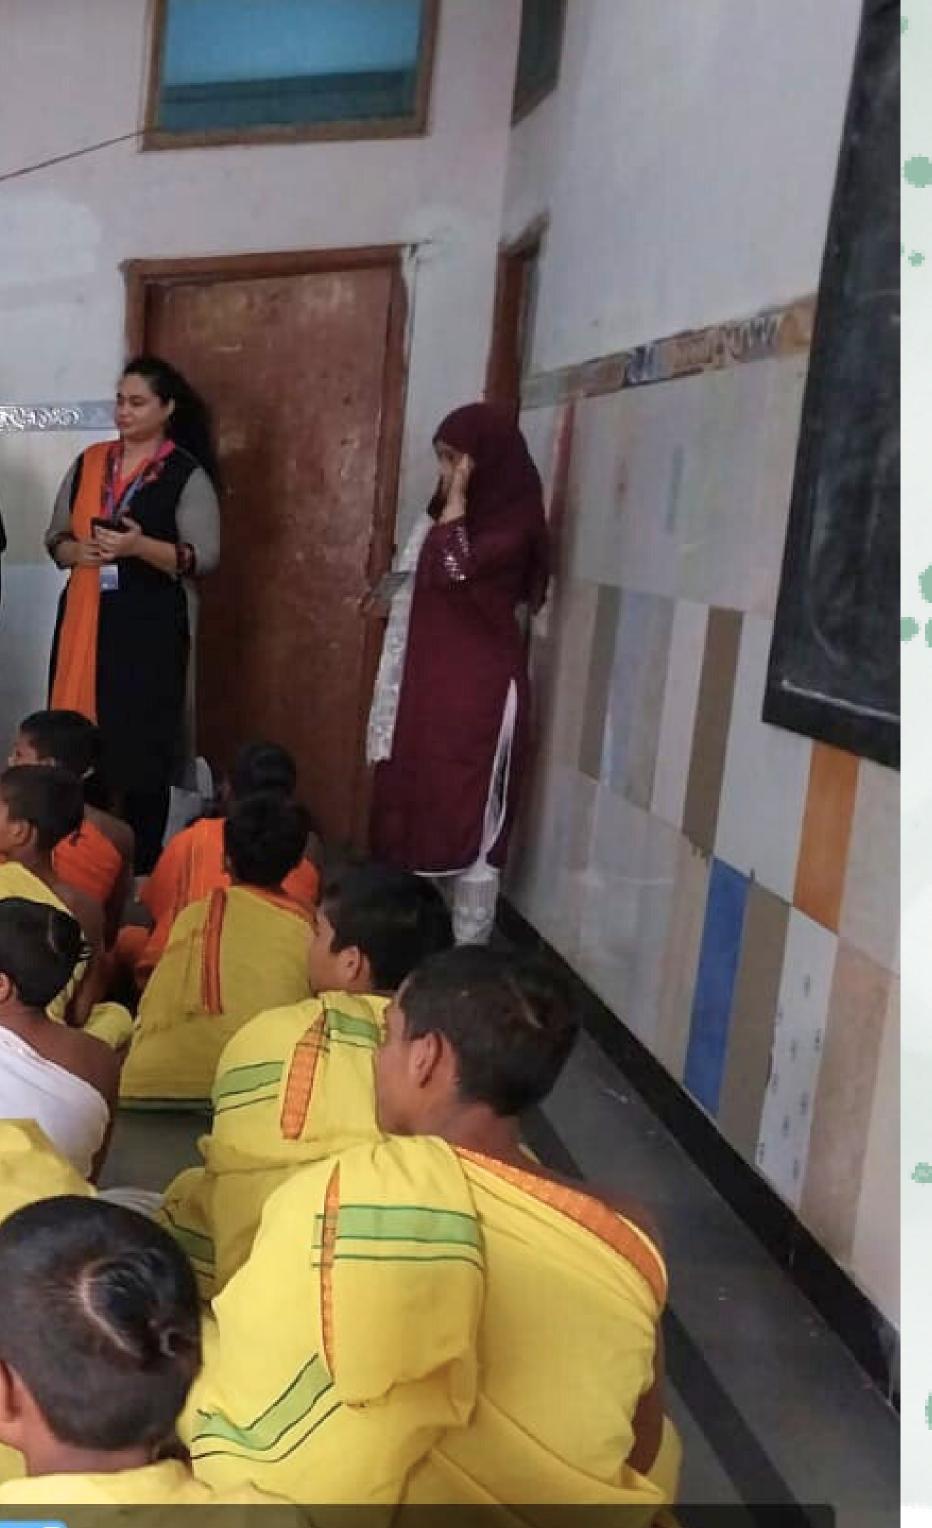

# 8th July 2023 Department of Business Management - MBA in association with IQAC conducted an Outreach Activity at Veda Pathshala Jagnath Mutt, Hyderabad