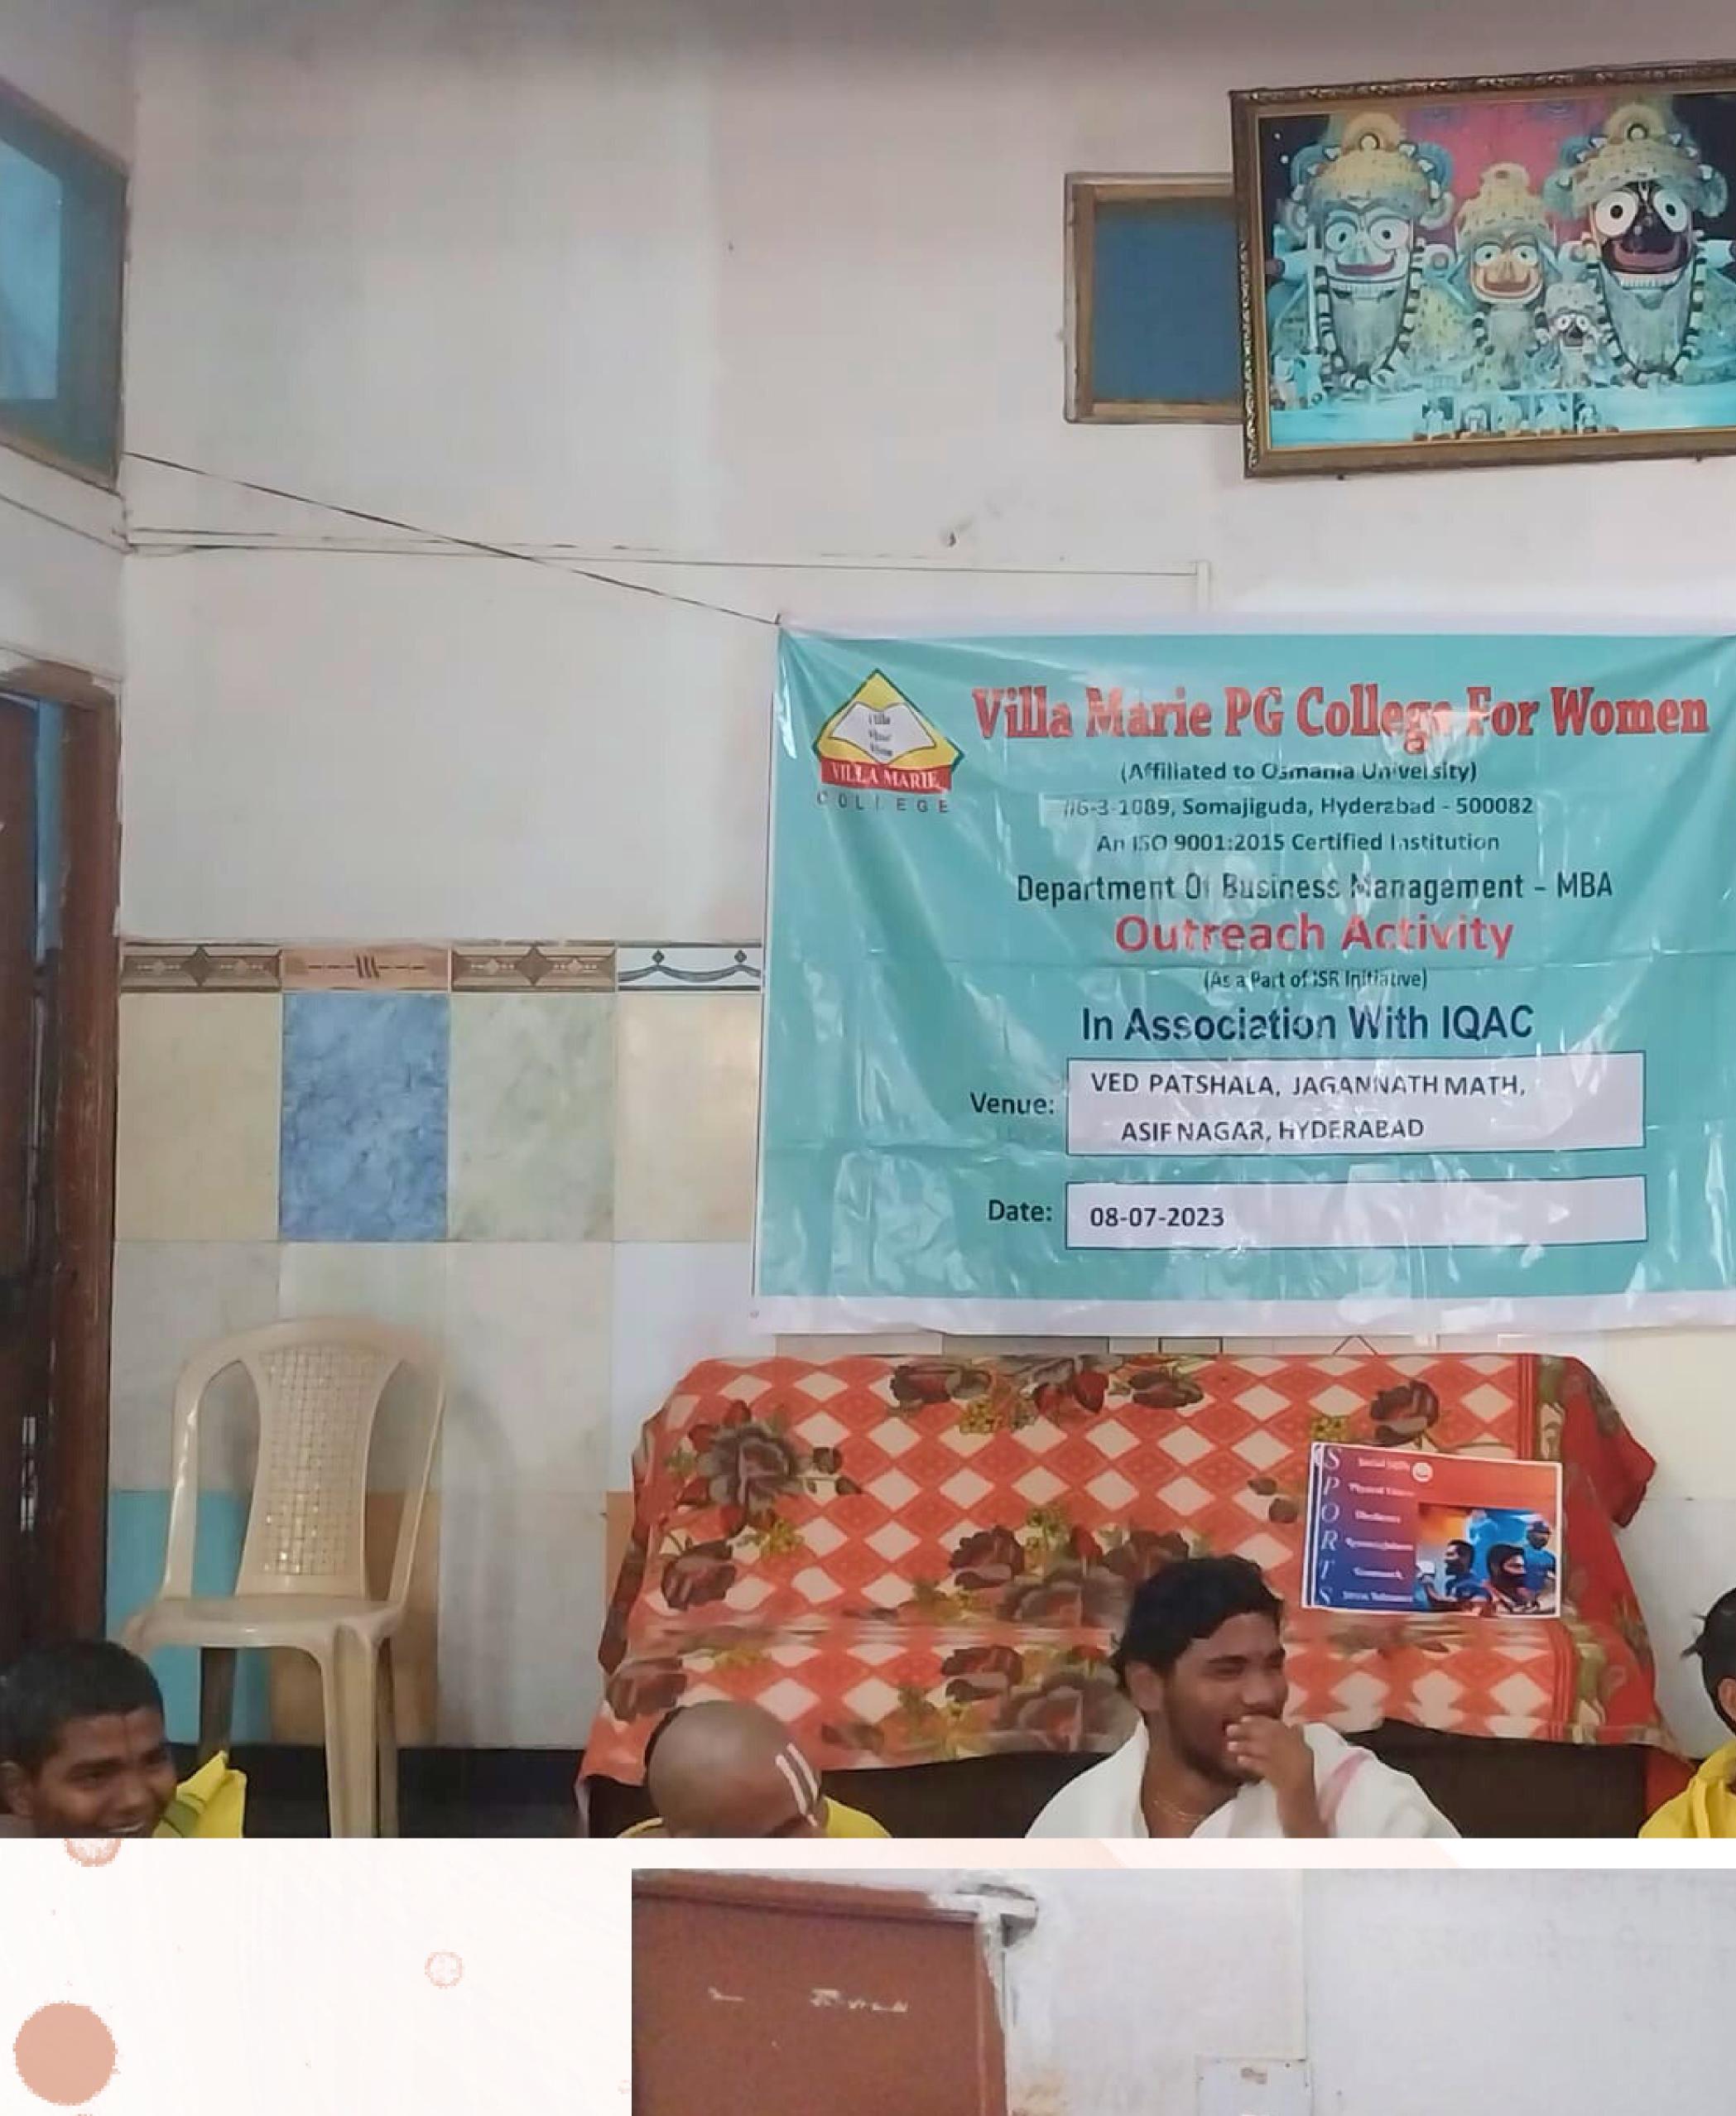

# 8th July 2023 Department of Business Management - MBA in association with IQAC conducted an Outreach Activity at Veda Pathshala Jagnath Mutt, Hyderabad

ula Marie PG College For Women

(AMiliated to Osmania University) #5-3-1089, Somajig da, Hydermad - 500/93 An 120 9001:2015 Certified Estitution

Laport ......... Uf Business Management - MBA

Elutreach Activity

"As a Part of ISR Initia run

ASIF NAGAR, HYDERABAD

ate: 08-07-2023

Association With IQAC

VED PATSHALA, IAGANNATH MATH