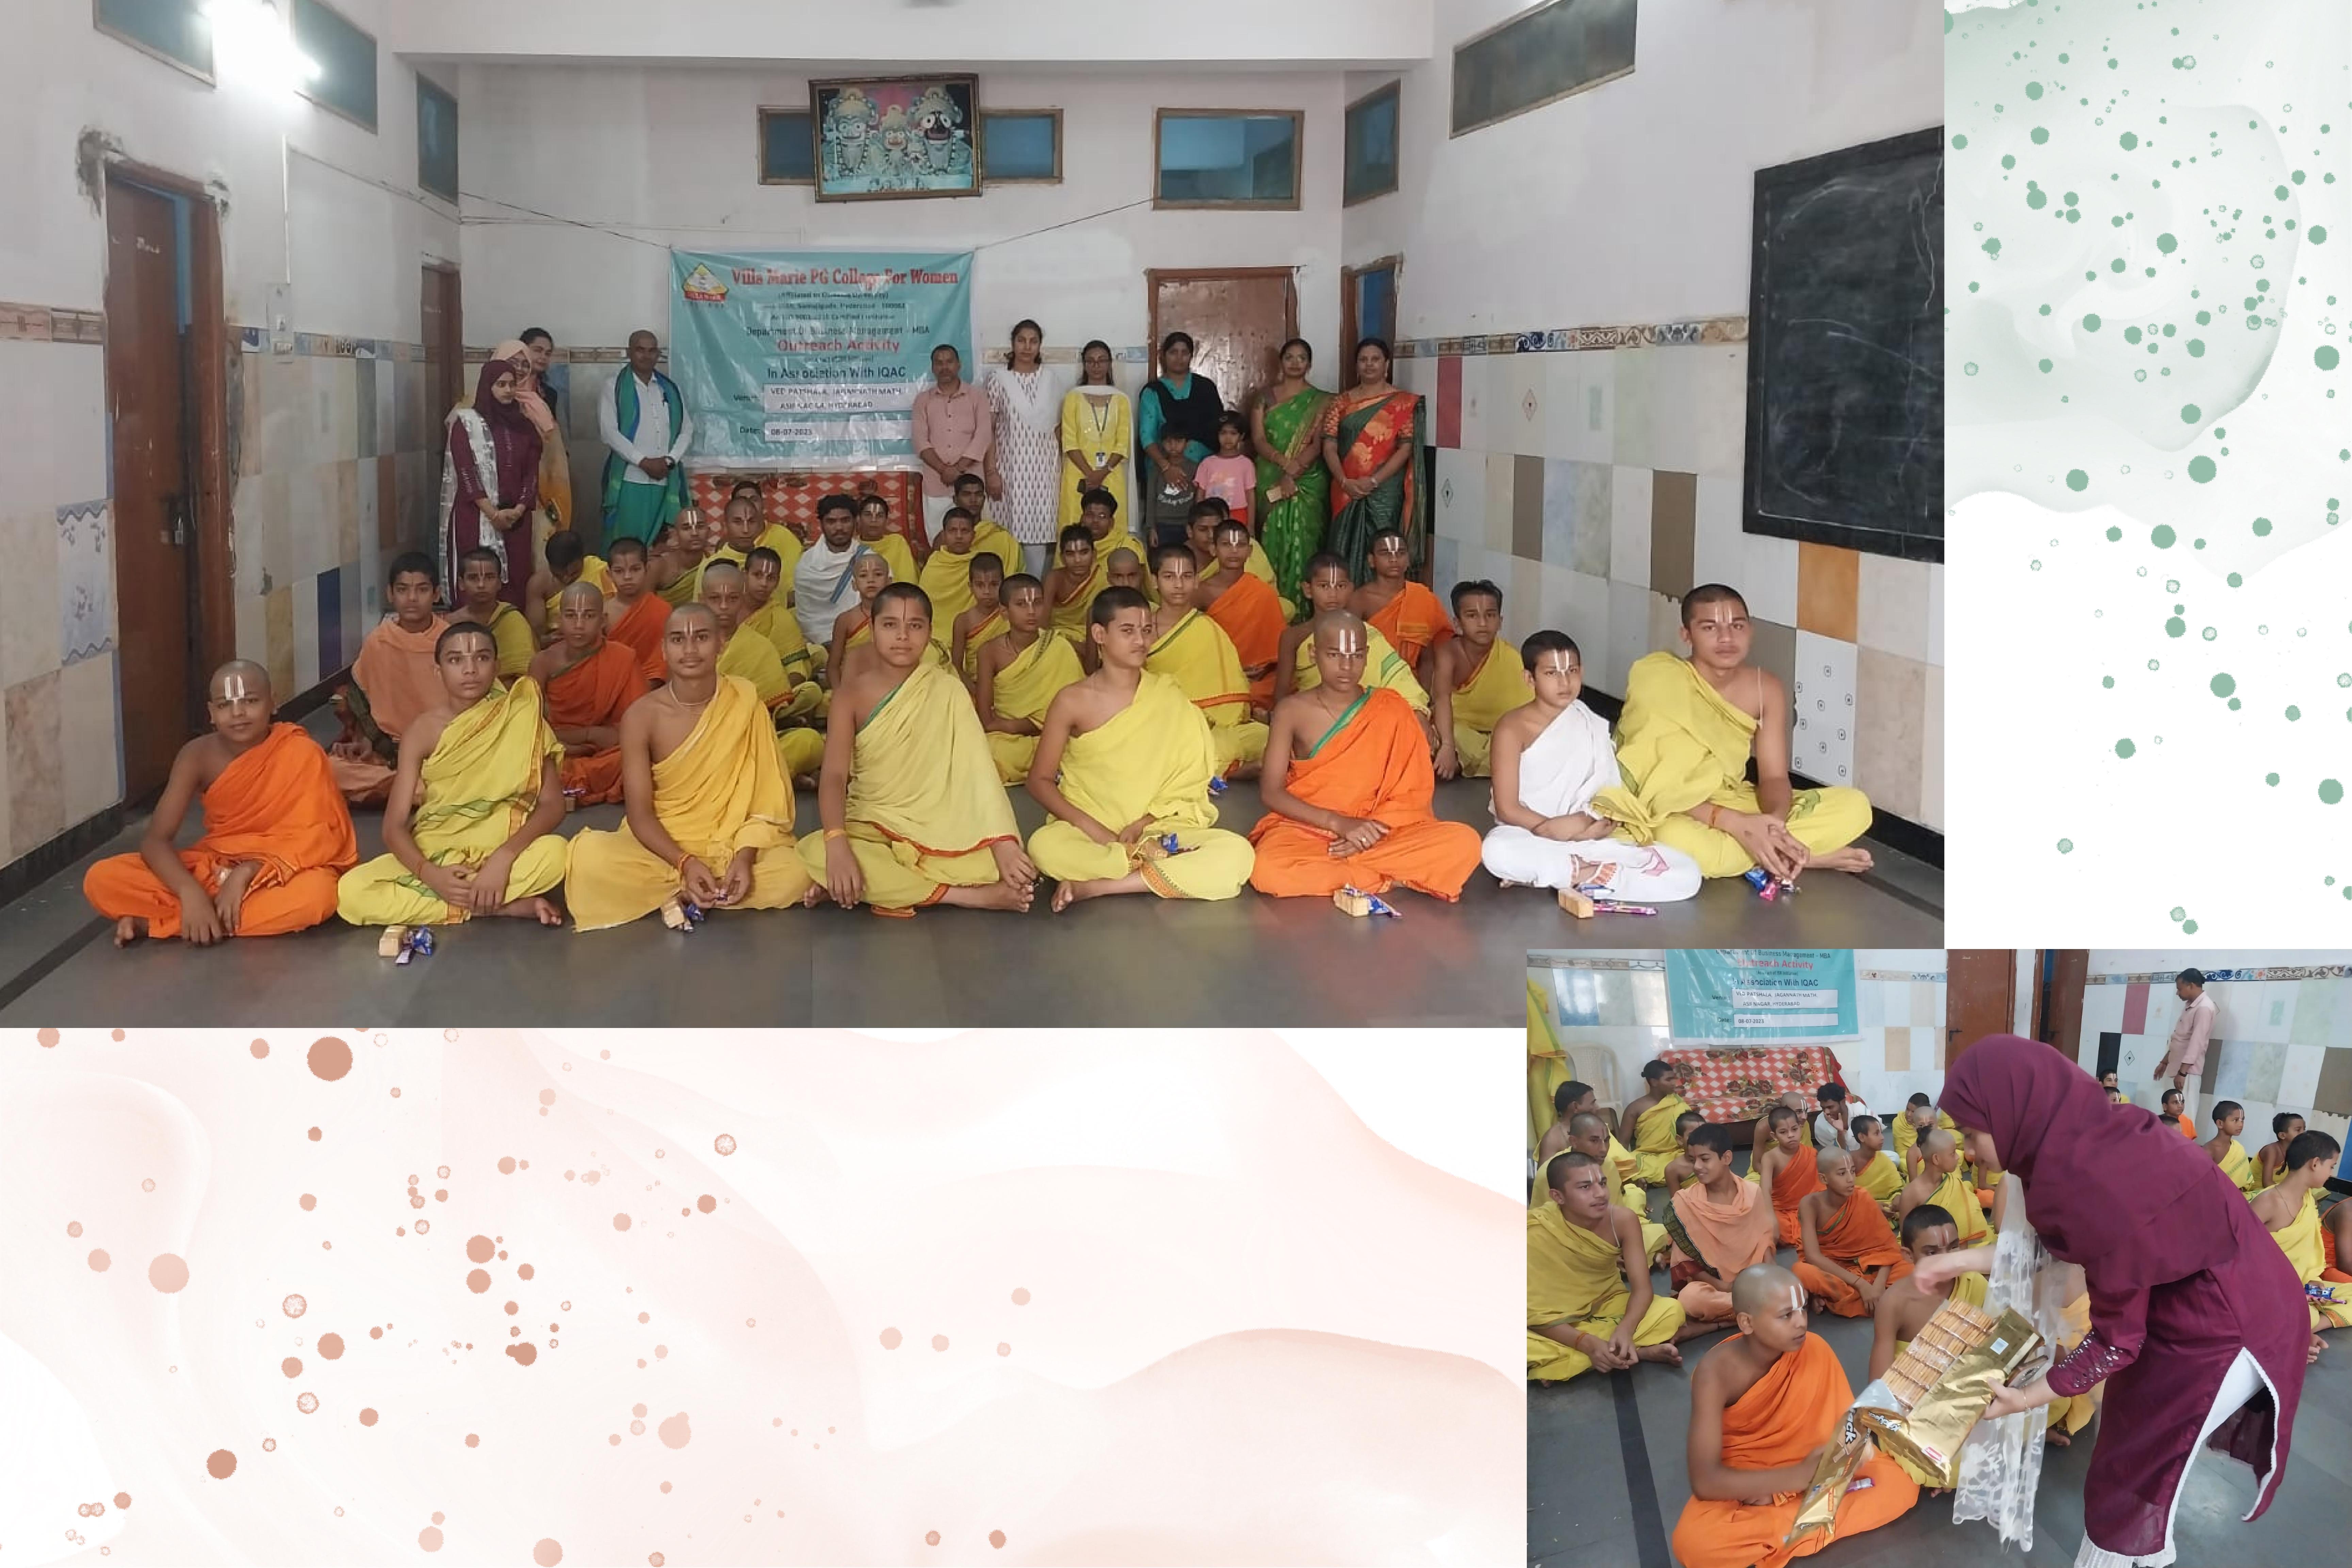

# 8th July 2023 Department of Business Management - MBA in association with IQAC conducted an Outreach Activity at Veda Pathshala Jagnath Mutt, Hyderabad

ula Marie PG College For Women

(AMiliated to Osmania University) #5-3-1089, Somajig da, Hydermad - 500/93 An 120 9001:2015 Certified Estitution

Laport ......... Uf Business Management - MBA

Elutreach Activity

"As a Part of ISR Initia run

ASIF NAGAR, HYDERABAD

ate: 08-07-2023

Association With IQAC

VED PATSHALA, IAGANNATH MATH