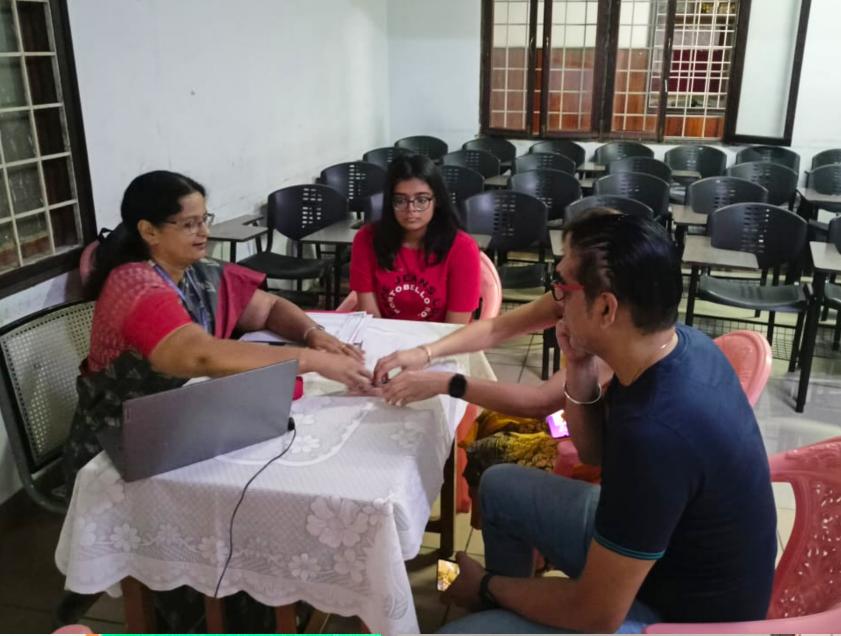

# PARENT- TEACHER MEETING **ACADEMIC YEAR 2022-2023** FOR **2ND & 3RD YEAR**

**Villa Marie Degree College** 