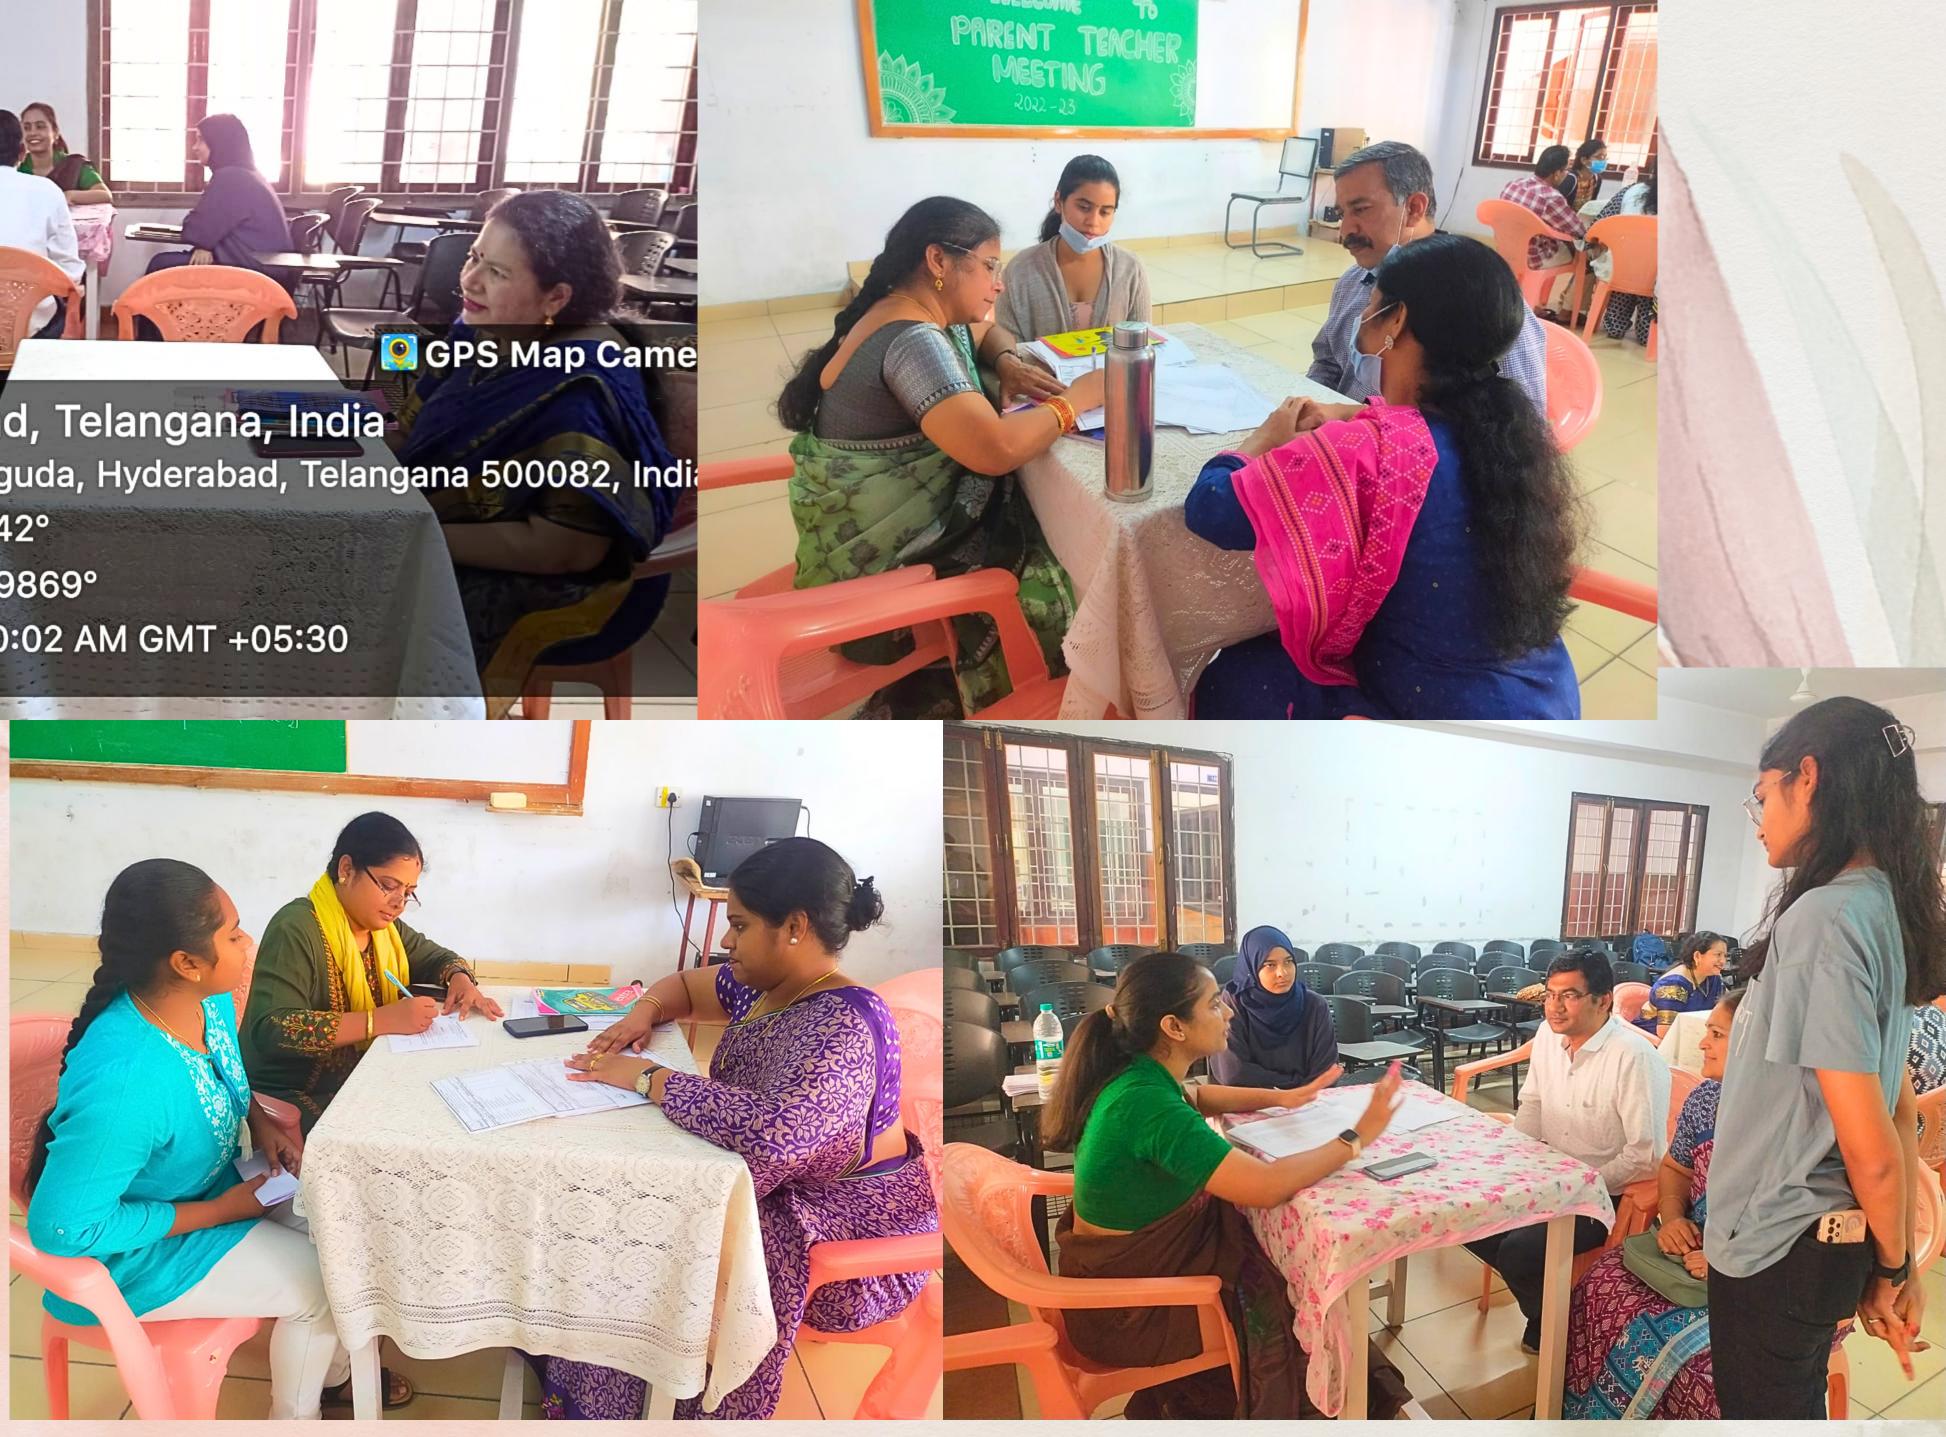

# PARENT- TEACHER MEETING **ACADEMIC YEAR 2022-2023** FOR **2ND & 3RD YEAR**

**Villa Marie Degree College** 

Hyderabad, Telangana, India 101, Somajiguda, Hyderabad, Telangana 500082, India Lat 17.421144° Long 78.459826° 25/03/23 10:09 AM GMT +05:30

Knowledge is Power" WELCOME TO PARENT - TEACHER MEETING 2022 - 2023 B.Com Computers [3C, -3C2]