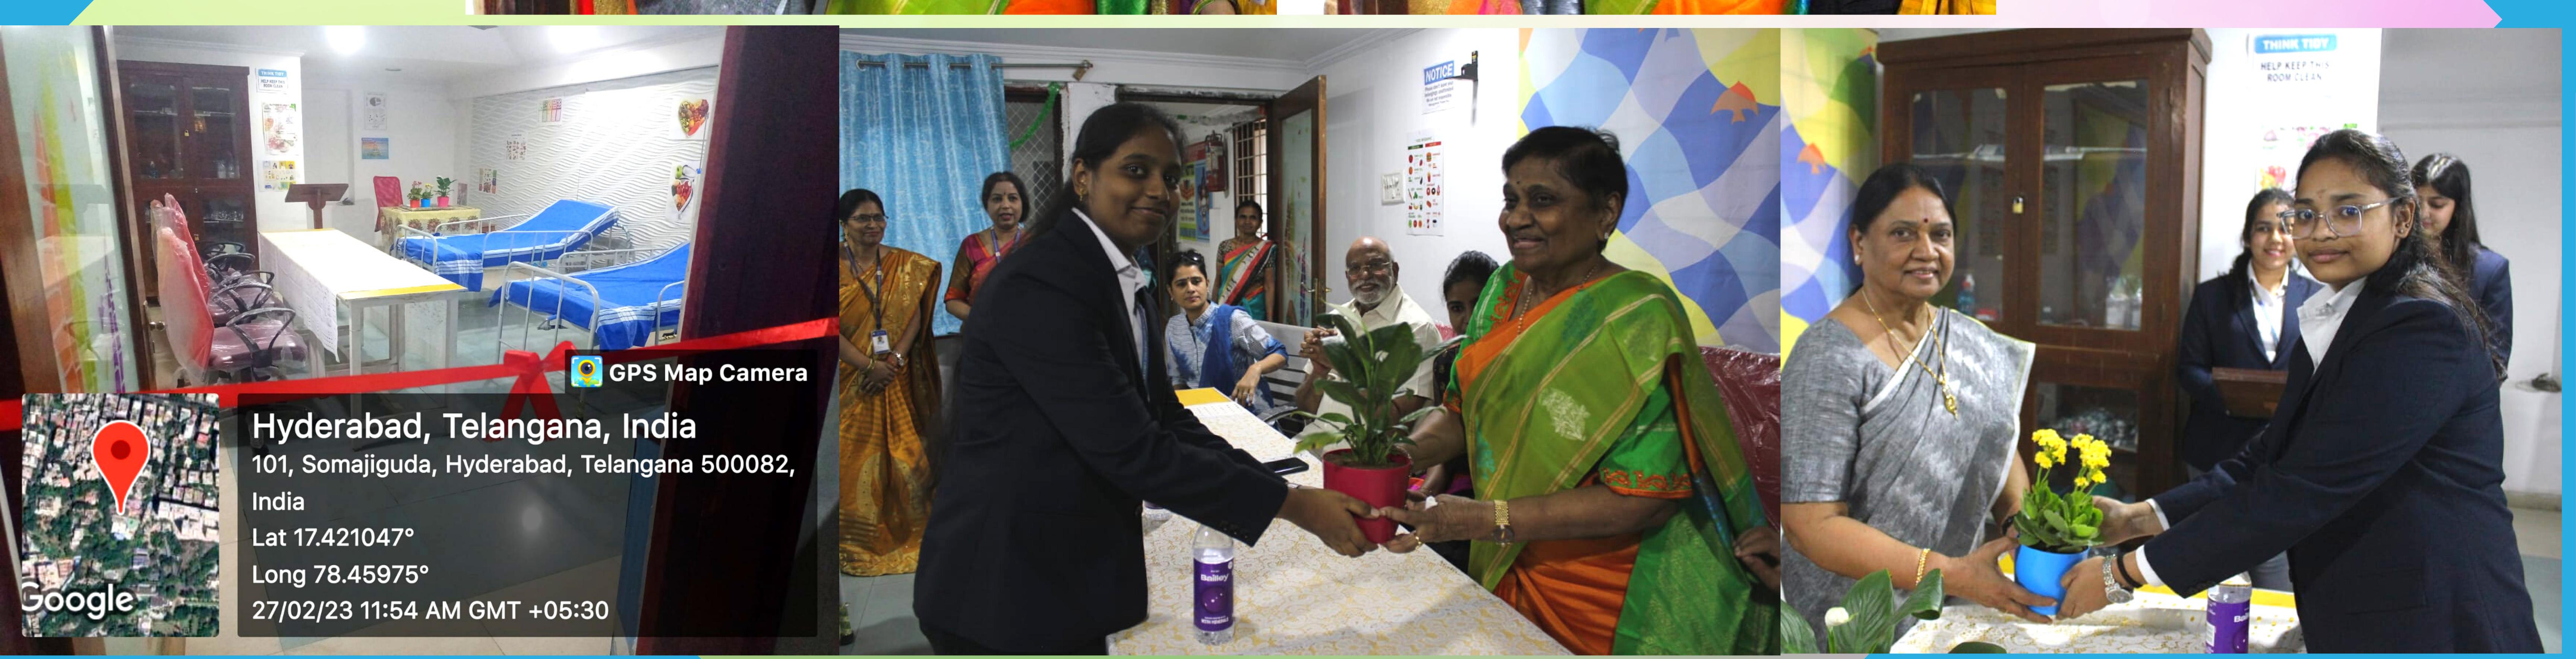

## YOUR HEALTH IS OUR PRIORITY

Hyderabad, Telan 101, Somajiguda, Hyder India

Lat 17.421029° Long 78.45974°

AFFILIATED TO OSMANIA UNIVERSITY, SOMAJIGUDA HYDERABAD
ISO 9001: 2015 CERTIFIED

## DEPARTMENT OF MATHEMATICS & STATISTICS

INAUGURATING

Date: 27th Feb 2023

Inauguration on the ground floor at 12pt by our founder Dr.Philomena mam.

WE OFFER
THE BEST
HEALTH
CARE FOR
YOU.

GPS Map (

Perabad, Telangana, India V1/B, Raj Bhavan Rd, Raj Bhavan O Wderabad, Telangana 500