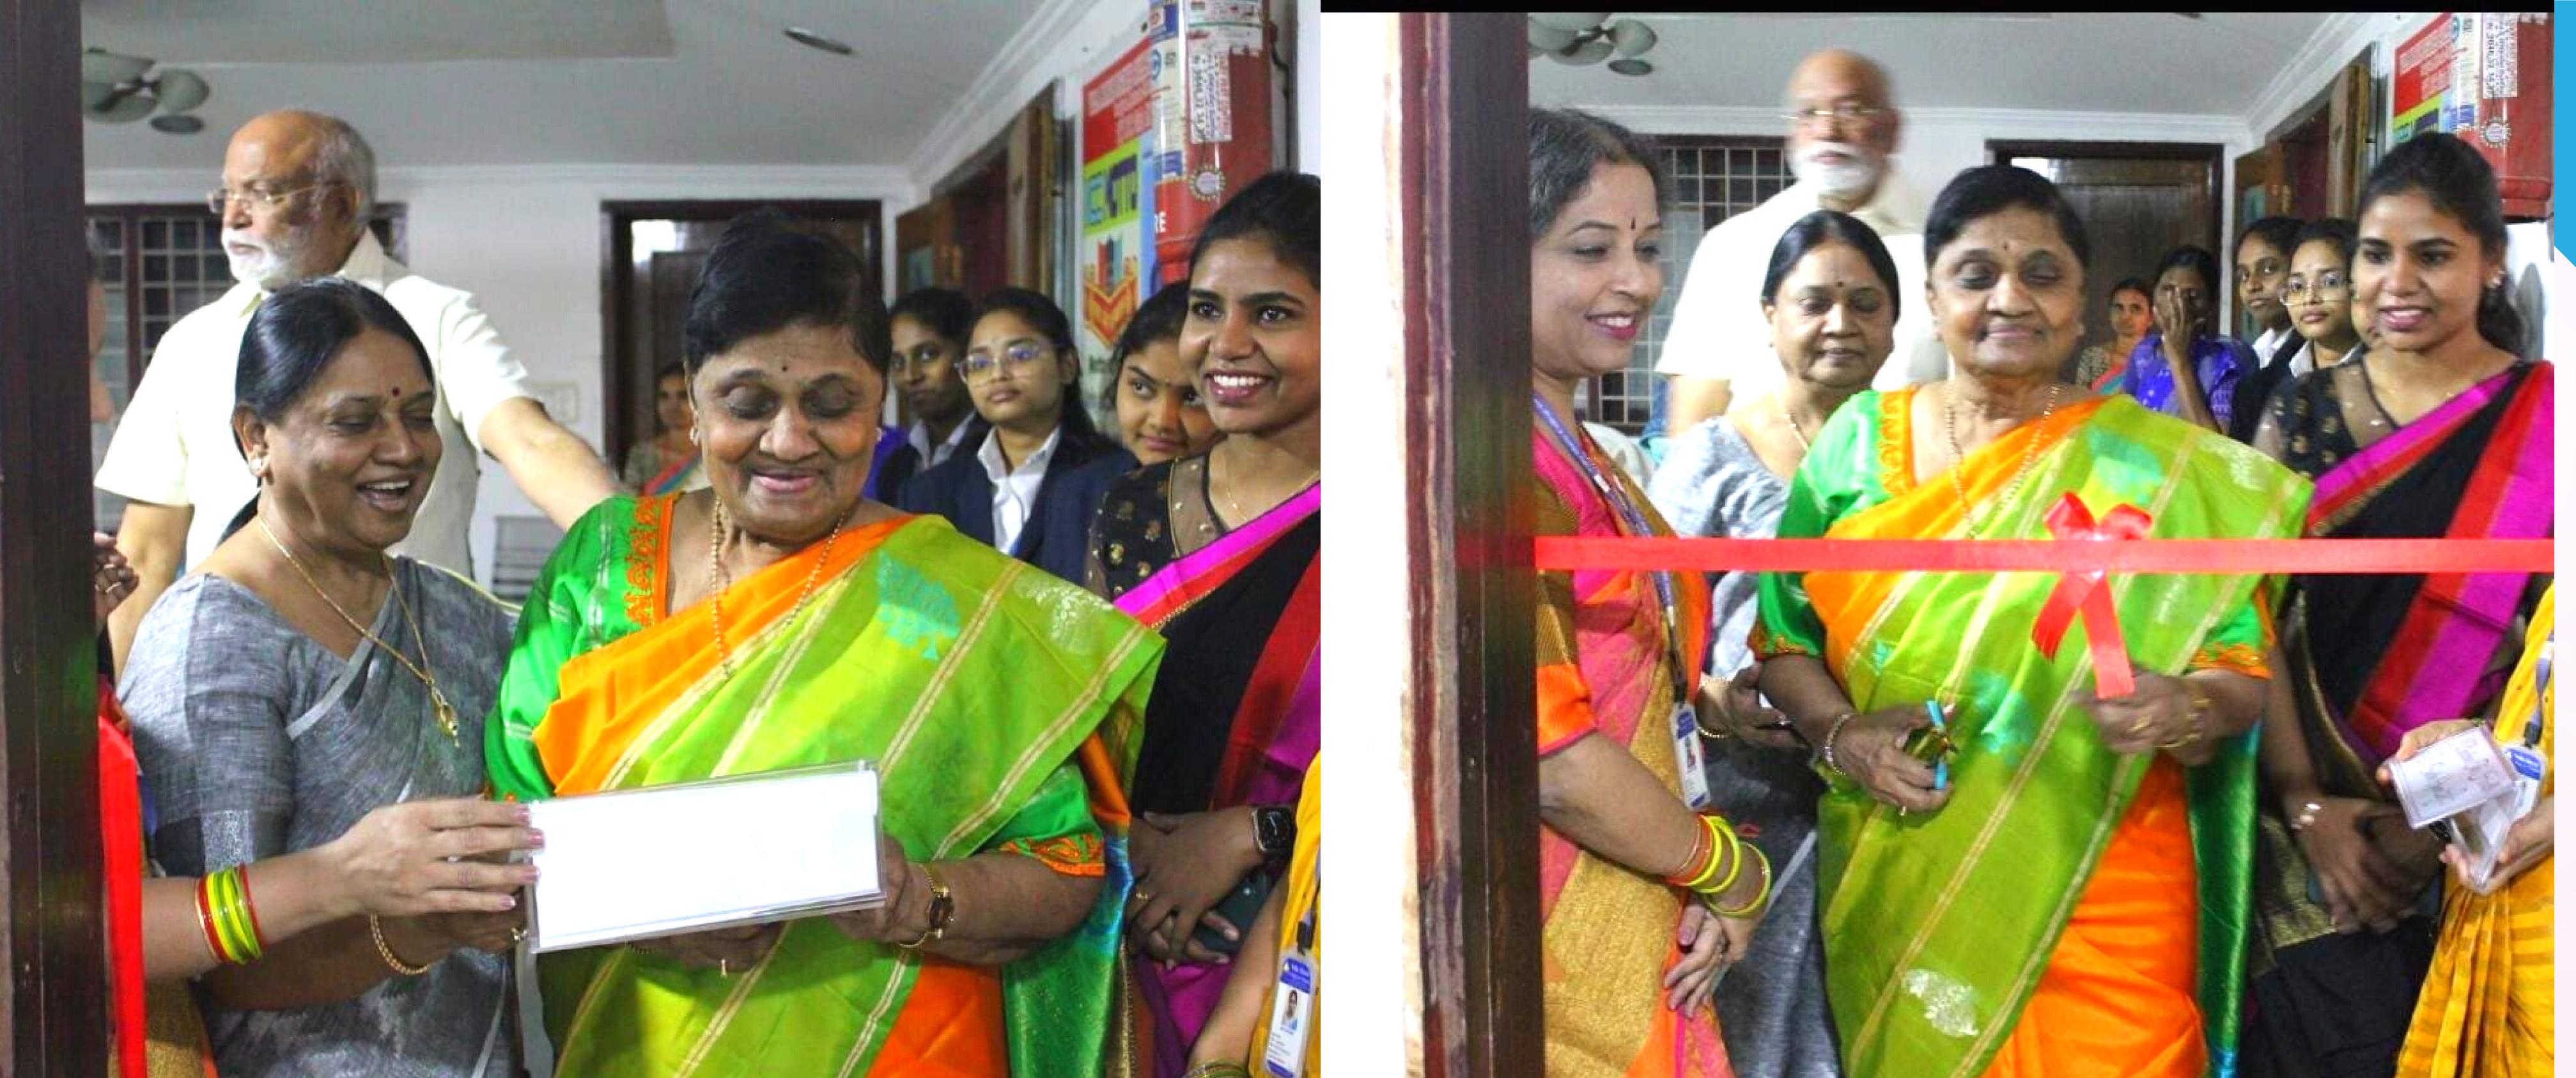

## DEPARTMENT OF MATHEMATICS & STATISTICS

INAUGURATING

Date: 27th Feb 2023

Inauguration on the ground floor at 12pt by our founder Dr.Philomena mam.

WE OFFER
THE BEST
HEALTH
CARE FOR
YOU.

GPS Map (

Perabad, Telangana, India V1/B, Raj Bhavan Rd, Raj Bhavan O Wderabad, Telangana 500