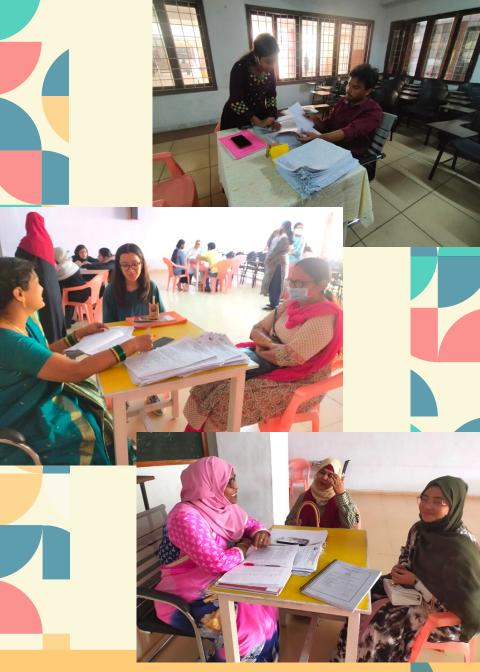

#### **REPORT**

Villa Marie Degree College for Women organized the Parent Teacher Meeting on 11th February, 2023 from 9am to 1pm for the First Year students at the end of Semester 1.

The objective of the Meeting was to review on the Academic Performance of the students in the Continuous Internal Evaluation throughout the Semester and specifically on the Academic Performance in the Internal Assessment II and Pre Final Examinations.

The Parents were highly appreciative of the conduct of the Meeting and congratulated the College for taking efforts in grooming the students towards holistic development.

| S.No. | Class & Section | Total<br>Strength | No. of<br>Parents<br>Attended |
|-------|-----------------|-------------------|-------------------------------|
| 1     | B.Com IA        | 32                | 20                            |
| 2     | B.Com IC1       | 60                | 15                            |
| 3     | B.Com IC2       | 55                | 30                            |
| 4     | B.Com IH        | 57                | 44                            |
| 5     | BBA IA          | 73                | 38                            |
| 6     | BBA IB          | 73                | 29                            |
| 7     | BA Pol I        | 29                | 20                            |
| 8     | BA Psy I        | 58                | 35                            |
| 9     | B.Sc I          | 32                | 30                            |
| Total |                 | 469               | 261                           |