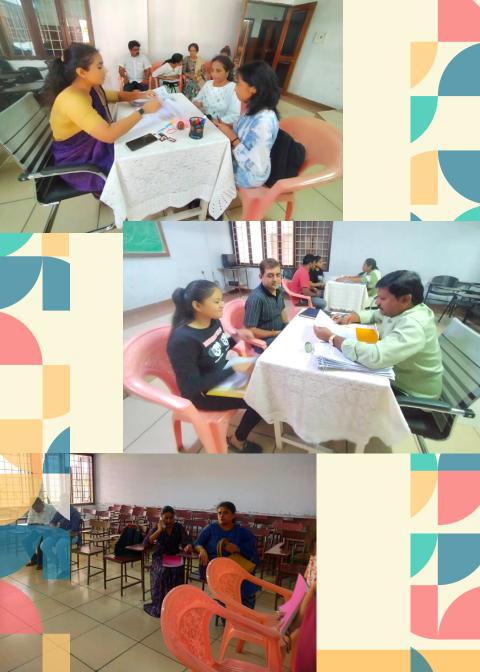

#### **REPORT**

Villa Marie Degree College for Women organized the Parent Teacher Meeting on 11th February, 2023 from 9am to 1pm for the First Year students at the end of Semester 1.

The objective of the Meeting was to review on the Academic Performance of the students in the Continuous Internal Evaluation throughout the Semester and specifically on the Academic Performance in the Internal Assessment II and Pre Final Examinations.

The Parents were highly appreciative of the conduct of the Meeting and congratulated the College for taking efforts in grooming the students towards holistic development.

| S.No. | Class & Section | Total<br>Strength | No. of<br>Parents<br>Attended |
|-------|-----------------|-------------------|-------------------------------|
| 1     | B.Com IA        | 32                | 20                            |
| 2     | B.Com IC1       | 60                | 15                            |
| 3     | B.Com IC2       | 55                | 30                            |
| 4     | B.Com IH        | 57                | 44                            |
| 5     | BBA IA          | 73                | 38                            |
| 6     | BBA IB          | 73                | 29                            |
| 7     | BA Pol I        | 29                | 20                            |
| 8     | BA Psy I        | 58                | 35                            |
| 9     | B.Sc I          | 32                | 30                            |
| Total |                 | 469               | 261                           |